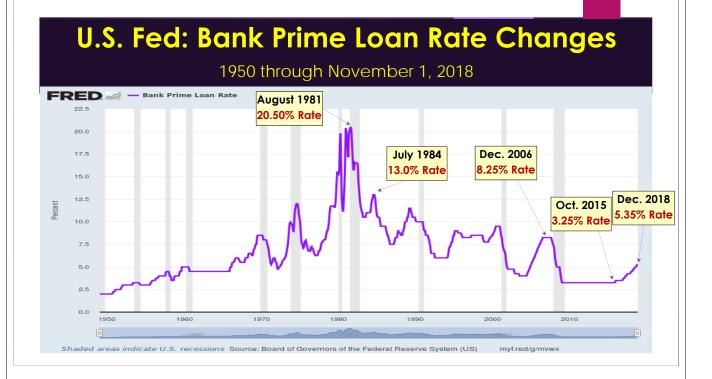

#### 1) U.S. Economy

• A relatively strong U.S. GDP, but fears of future inflation