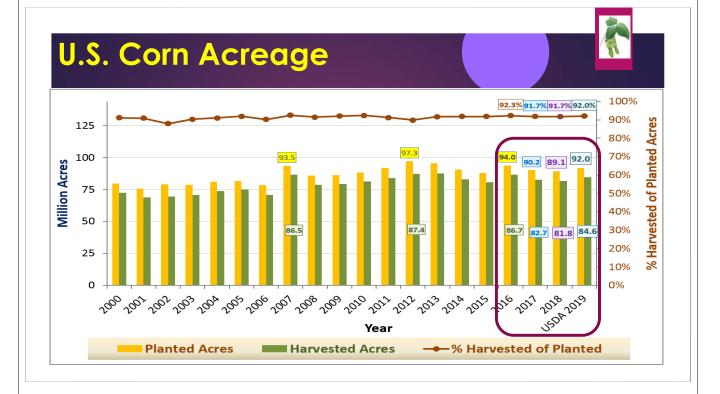

#### 3) 2019 U.S. Corn Acres

- Market "Narrative" ⇒ U.S. Corn Acres UP <u>3 to 4 mln acres+</u>
- BUT now So. America, U.S.-China issues may change that