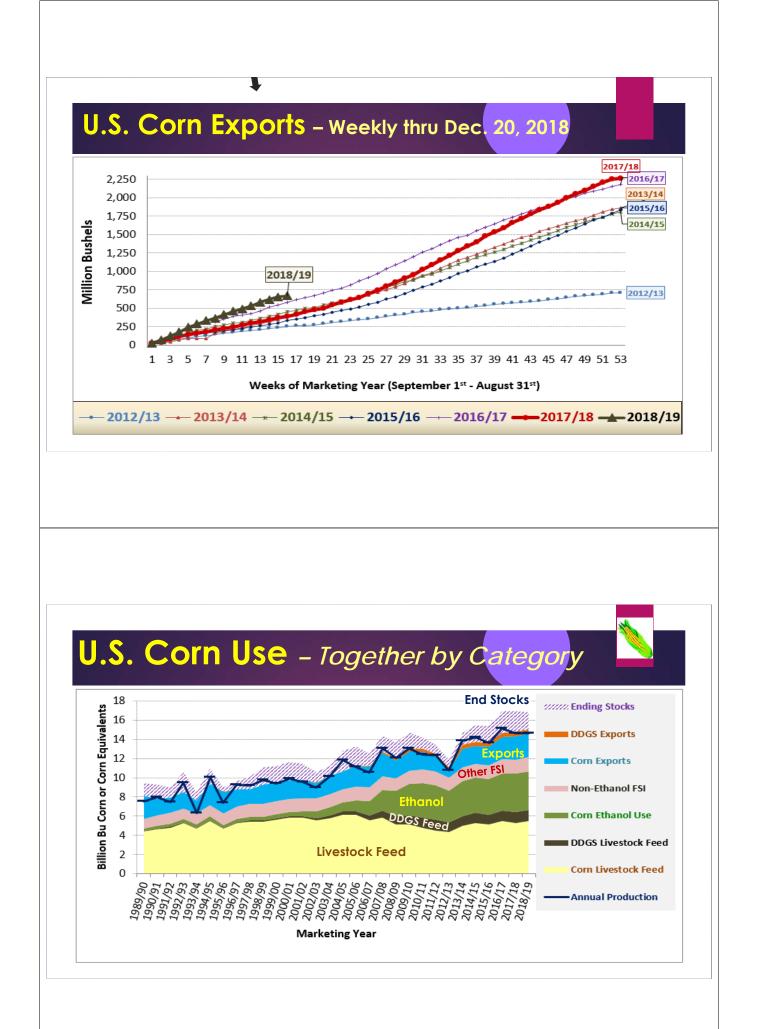

### **U.S. Corn Supply-Use**

- 2018 U.S. Corn & Sorghum Production  $\geq$  2017 Crops
- Large Corn Stocks are limiting Feedgrain Price\$'s
- Low Price\$'s supporting "New Crop" MY 2018/19 Corn Use
  - Ethanol <sup>2018/19</sup> = 5.600 bln bu (*Near record vs* 5.601 bb last year)
  - Livestock Feed <sup>2018/19</sup> = 5.500 bln bu (10 year high vs 5.858 bb in 2007/08)
  - **Exports**<sup>2018/19</sup> = 2.450 bln bu (*vs 2.438 bb in '17/18 & 2.294 in '15/16*)
  - Other FSI <sup>2018/19</sup> = 1.480 bln bu (*Record high vs 1.453 bb last 2 years*)