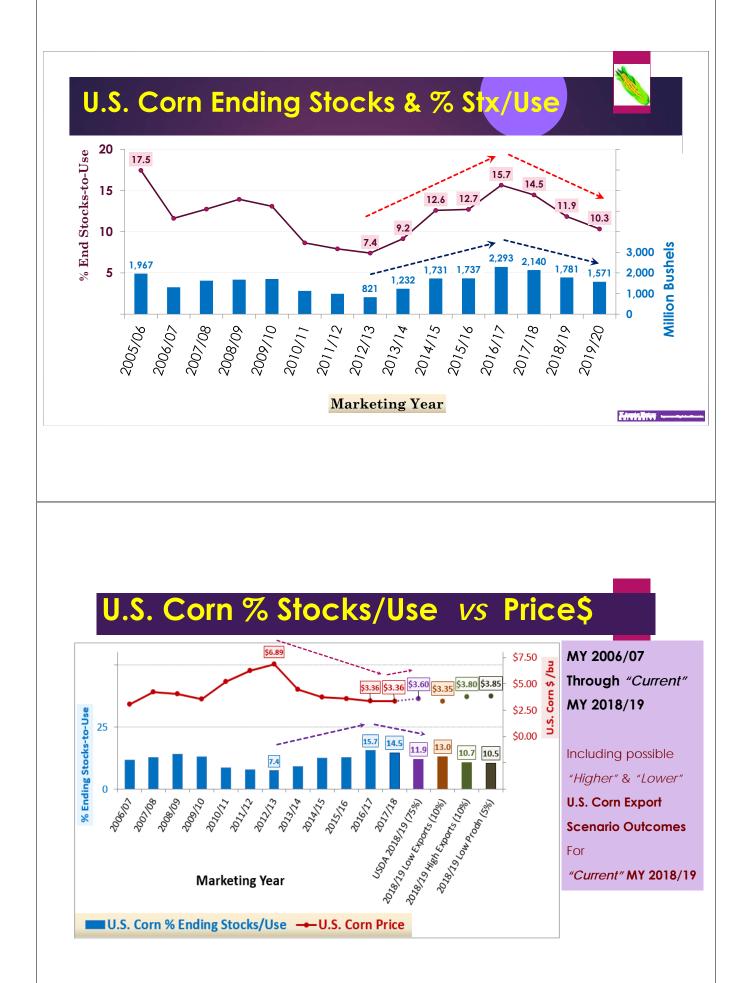

us on Domestic Use
- USDA Market Facilitation Payments (MFP)
  - o Low for <u>Corn</u>, high for <u>Soybeans</u> <u>Sorghum</u> (Acres<sup>2019</sup> impact?)
- New Farm Bill ARC vs PLC Choices.....

### **U.S. Corn Supply-Use**

- 2018 U.S. Corn & Sorghum Production  $\geq$  2017 Crops
- Large Corn Stocks are limiting Feedgrain Price\$'s
- Low Price\$'s supporting "New Crop" MY 2018/19 Corn Use
  - Ethanol <sup>2018/19</sup> = 5.600 bln bu (*Near record vs* 5.601 bb last year)
  - Livestock Feed <sup>2018/19</sup> = 5.500 bln bu (10 year high vs 5.858 bb in 2007/08)
  - **Exports**<sup>2018/19</sup> = 2.450 bln bu (*vs 2.438 bb in '17/18 & 2.294 in '15/16*)
  - Other FSI <sup>2018/19</sup> = 1.480 bln bu (*Record high vs 1.453 bb last 2 years*)

### U.S. Corn Stocks & % Stocks/Use









### U.S. Corn % Stocks/Use vs Price\$











## Questions?

Daniel O'Brien – Extension Ag Economist

Blog: www.ksugrains.wordpress.com

KSUGrains on Twitter & Facebook

www.AgManager.info

10.00