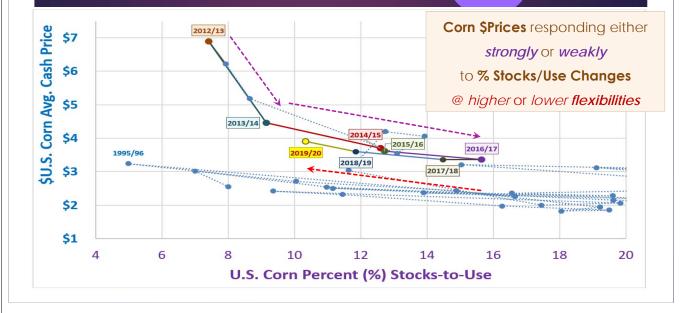

Payments (MFP)
  - o Low for <u>Corn</u>, high for <u>Soybeans</u> <u>Sorghum</u> (Acres<sup>2019</sup> impact?)
- New Farm Bill ARC vs PLC Choices.....

### **U.S. Corn Supply-Use**

- 2018 U.S. Corn & Sorghum Production  $\geq$  2017 Crops
- Large Corn Stocks are limiting Feedgrain Price\$'s
- Low Price\$'s supporting "New Crop" MY 2018/19 Corn Use
  - Ethanol <sup>2018/19</sup> = 5.600 bln bu (*Near record vs* 5.601 bb last year)
  - Livestock Feed <sup>2018/19</sup> = 5.500 bln bu (10 year high vs 5.858 bb in 2007/08)
  - **Exports**<sup>2018/19</sup> = 2.450 bln bu (*vs 2.438 bb in '17/18 & 2.294 in '15/16*)
  - Other FSI <sup>2018/19</sup> = 1.480 bln bu (*Record high vs 1.453 bb last 2 years*)

### U.S. Corn Stocks & % Stocks/Use









### U.S. Corn % Stocks/Use vs Price\$











## Questions?

Daniel O'Brien – Extension Ag Economist

Blog: www.ksugrains.wordpress.com

KSUGrains on Twitter & Facebook

www.AgManager.info

10.00