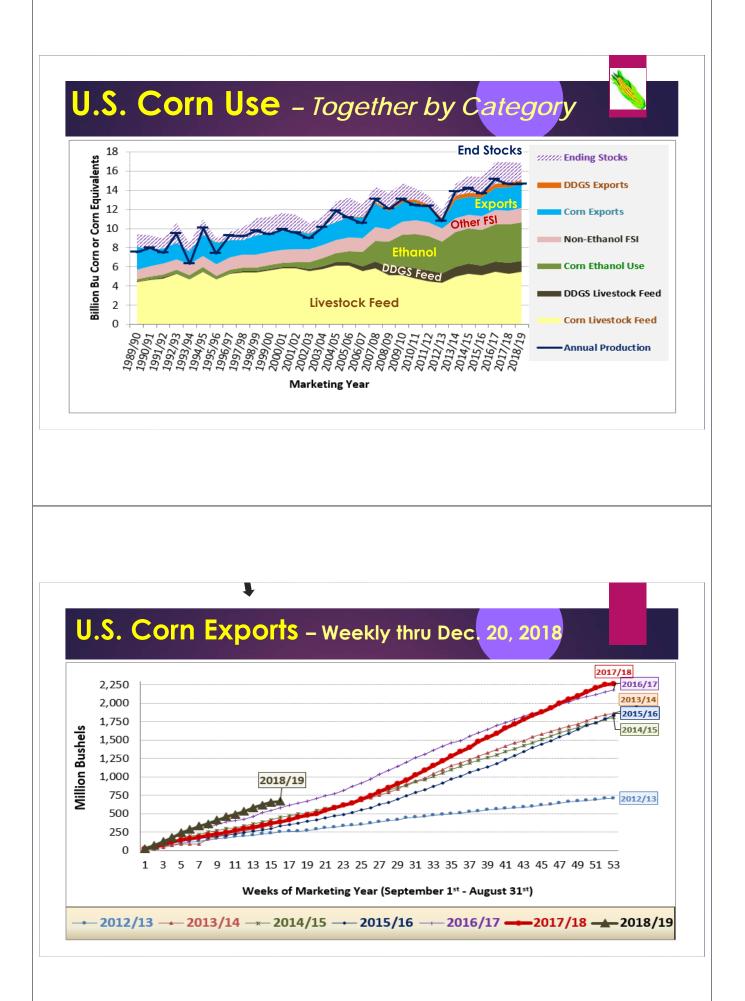

### **U.S. Corn Supply-Use**

- 2018 U.S. Corn & Sorghum Production  $\geq$  2017 Crops
- Large Corn Stocks are limiting Feedgrain Price\$'s
- Low Price\$'s supporting "New Crop" MY 2018/19 Corn Use
  - Ethanol <sup>2018/19</sup> = 5.600 bln bu (*Near record vs* 5.601 bb last year)
  - Livestock Feed <sup>2018/19</sup> = 5.500 bln bu (10 year high vs 5.858 bb in 2007/08)
  - **Exports**<sup>2018/19</sup> = 2.450 bln bu (*vs 2.438 bb in '17/18 & 2.294 in '15/16*)
  - Other FSI <sup>2018/19</sup> = 1.480 bln bu (*Record high vs 1.453 bb last 2 years*)