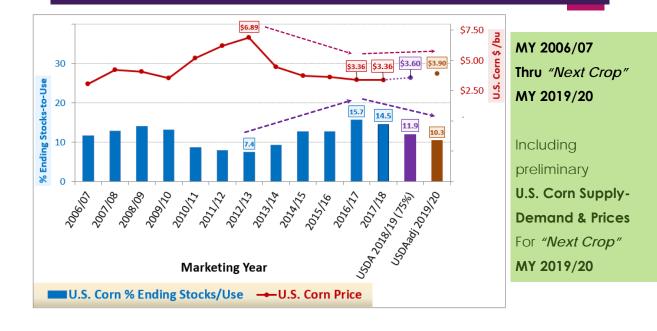

### U.S. Corn % Stocks/Use vs Price\$

#### 6) U.S. Corn Price Outlook USDA

- \$3.60 /bu in "Current" MY 2018/19
- \$3.90 /bu in "Next Crop" MY 2019/20 (+\$0.30 /bu vs current)
  - o USDA<sup>2019/20</sup>: 176.5 bu/ac, 14.930 bb, strong Use, 1.571 bb Stocks