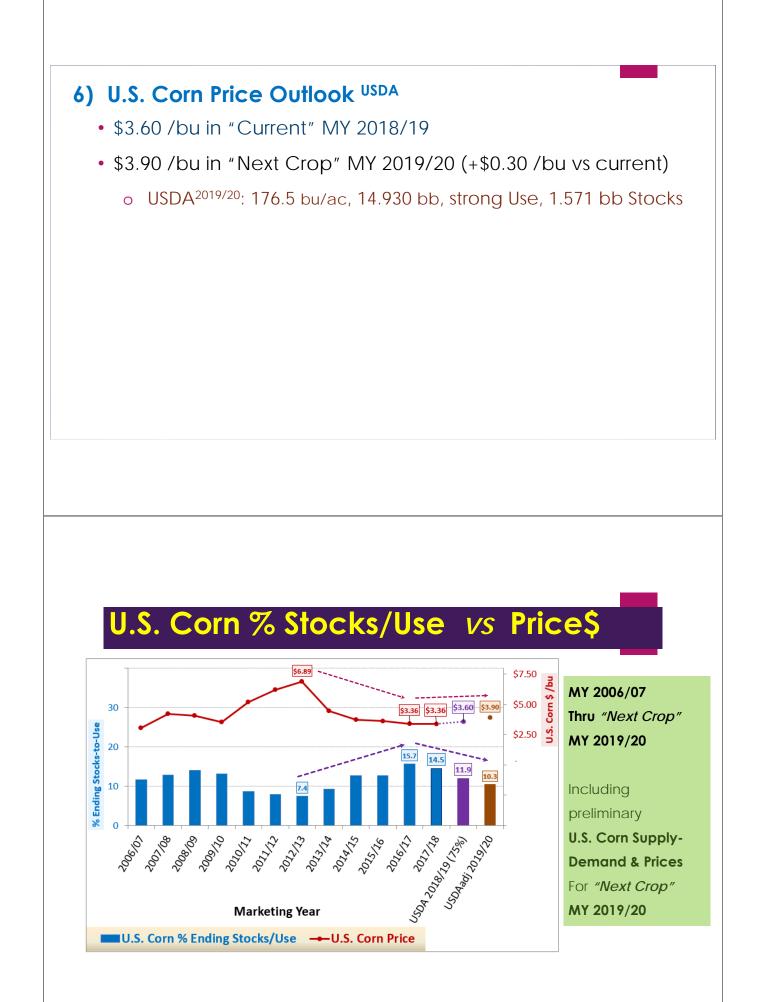

| ources: USDA, AMIS, and CHS, Inc. locations<br>Production estimates are in million metric ton<br>*Production estimates are for ALL CORN. Nun<br>this naterial has been prepared by a sales or trail | obers w | ill be l | sted n | ext to t | he varie | ety that | t come | first i |         |       | sural Pr | oductic | on repor | t. |     |   | -   |   |     |   |     |   |   |   |

# 2019 Corn Market "Drivers"

#### 1) U.S. Economy

• A relatively strong U.S. GDP, but fears of future inflation

#### 2) 2019 South America Crop Production Prospects

• "Dry" in Brazil - ↓ Soybeans, ??? Corn (1<sup>st</sup> vs 2<sup>nd</sup> Crop)

#### 3) 2019 U.S. Corn Acres

- Market "Narrative" ⇒ U.S. Corn Acres UP <u>3 to 4 mln acres+</u>
- BUT now So. America, U.S.-China issues may change that











#### 6) U.S. Corn Price Outlook USDA

- \$3.60 /bu in "Current" MY 2018/19
- \$3.90 /bu in "Next Crop" MY 2019/20 (+\$0.30 /bu vs current)
  - o USDA<sup>2019/20</sup>: 176.5 bu/ac, 14.930 bb, strong Use, 1.571 bb Stocks

#### 7) "Other" Market Factors

- Slow U.S. Grain Sorghum Exports ⇒ Focus on Domestic Use
- USDA Market Facilitation Payments (MFP)
  - o Low for <u>Corn</u>, high for <u>Soybeans</u> <u>Sorghum</u> (Acres<sup>2019</sup> impact?)
- New Farm Bill ARC vs PLC Choices.....

### **U.S. Corn Supply-Use**

- 2018 U.S. Corn & Sorghum Production  $\geq$  2017 Crops
- Large Corn Stocks are limiting Feedgrain Price\$'s
- Low Price\$'s supporting "New Crop" MY 2018/19 Corn Use
  - Ethanol <sup>2018/19</sup> = 5.600 bln bu (*Near record vs* 5.601 bb last year)
  - Livestock Feed <su