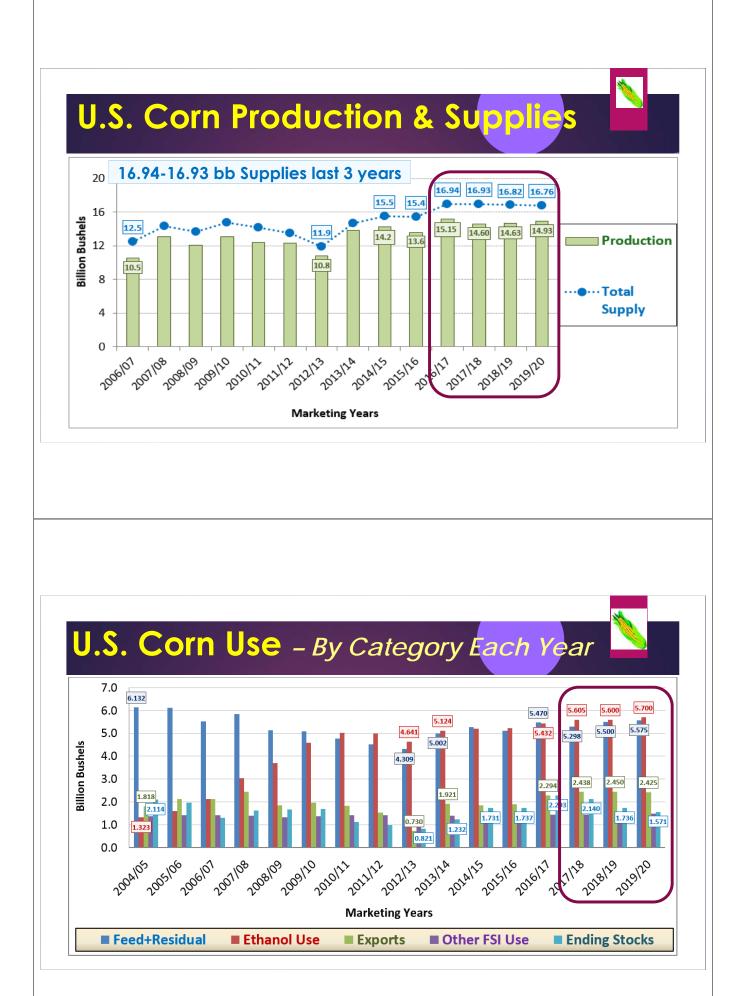

### **U.S. Corn Supply-Use**

- 2018 U.S. Corn & Sorghum Production  $\geq$  2017 Crops
- Large Corn Stocks are limiting Feedgrain Price\$'s
- Low Price\$'s supporting "New Crop" MY 2018/19 Corn Use
  - Ethanol <sup>2018/19</sup> = 5.600 bln bu (*Near record vs* 5.601 bb last year)
  - Livestock Feed <sup>2018/19</sup> = 5.500 bln bu (10 year high vs 5.858 bb in 2007/08)
  - **Exports**<sup>2018/19</sup> = 2.450 bln bu (*vs 2.438 bb in '17/18 & 2.294 in '15/16*)
  - Other FSI <sup>2018/19</sup> = 1.480 bln bu (*Record high vs 1.453 bb last 2 years*)