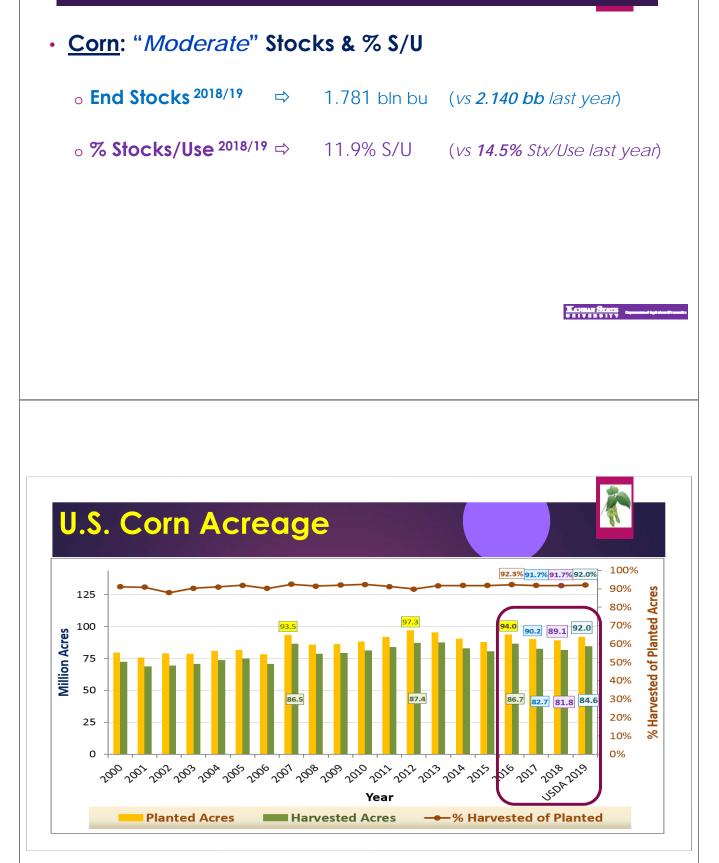

#### 6) U.S. Corn Price Outlook USDA

- \$3.60 /bu in "Current" MY 2018/19
- \$3.90 /bu in "Next Crop" MY 2019/20 (+\$0.30 /bu vs current)
  - o USDA<sup>2019/20</sup>: 176.5 bu/ac, 14.930 bb, strong Use, 1.571 bb Stocks

### U.S. Corn % Stocks/Use vs Price\$