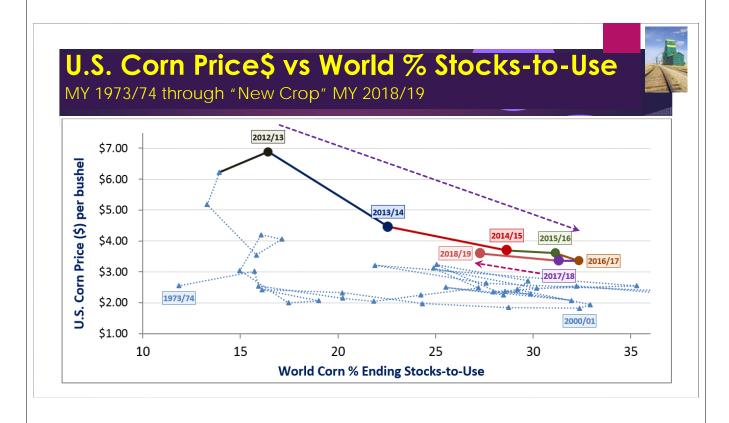

ments (MFP)
  - o Low for <u>Corn</u>, high for <u>Soybeans</u> <u>Sorghum</u> (Acres<sup>2019</sup> impact?)
- New Farm Bill ARC vs PLC Choices.....

### **U.S. Corn Supply-Use**

- 2018 U.S. Corn & Sorghum Production  $\geq$  2017 Crops
- Large Corn Stocks are limiting Feedgrain Price\$'s
- Low Price\$'s supporting "New Crop" MY 2018/19 Corn Use
  - Ethanol <sup>2018/19</sup> = 5.600 bln bu (*Near record vs* 5.601 bb last year)
  - Livestock Feed <sup>2018/19</sup> = 5.500 bln bu (10 year high vs 5.858 bb in 2007/08)
  - **Exports**<sup>2018/19</sup> = 2.450 bln bu (*vs 2.438 bb in '17/18 & 2.294 in '15/16*)
  - Other FSI <sup>2018/19</sup> = 1.480 bln bu (*Record high vs 1.453 bb last 2 years*)

### U.S. Corn Stocks & % Stocks/Use









### U.S. Corn % Stocks/Use vs Price\$











## Questions?

Daniel O'Brien – Extension Ag Economist

Blog: www.ksugrains.wordpress.com

KSUGrains on Twitter & Facebook

www.AgManager.info

10.00