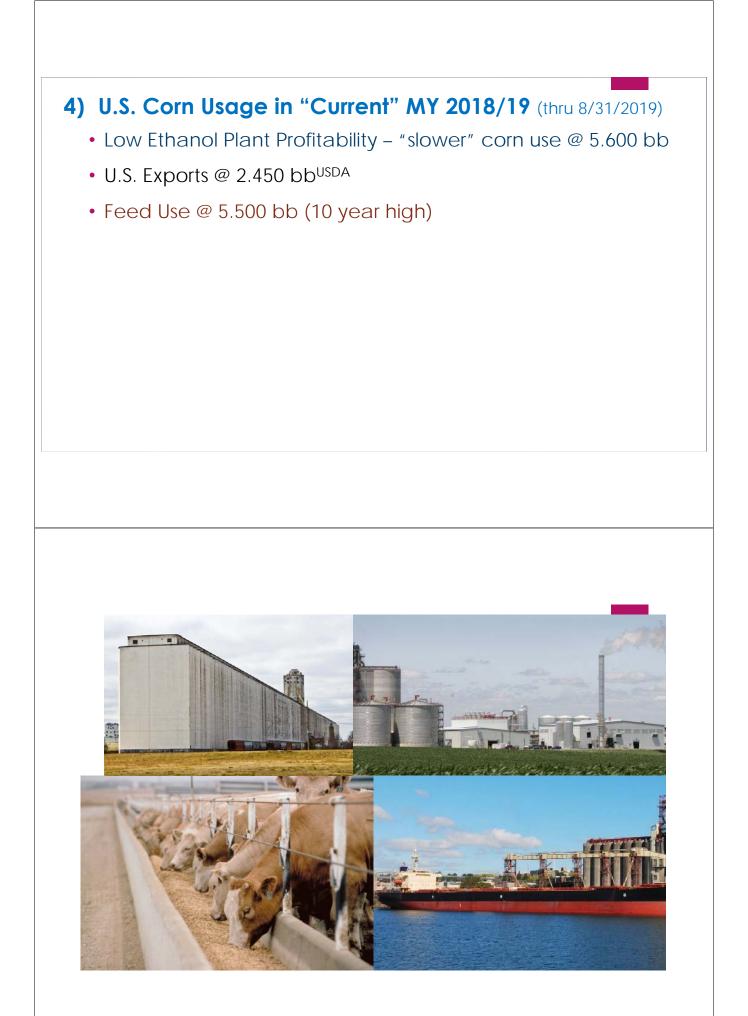

### **U.S. Corn Supply-Use**

- 2018 U.S. Corn & Sorghum Production  $\geq$  2017 Crops
- Large Corn Stocks are limiting Feedgrain Price\$'s
- Low Price\$'s supporting "New Crop" MY 2018/19 Corn Use
  - Ethanol <sup>2018/19</sup> = 5.600 bln bu (*Near record vs* 5.601 bb last year)
  - Livestock Feed <sup>2018/19</sup> = 5.500 bln bu (10 year high vs 5.858 bb in 2007/08)
  - **Exports**<sup>2018/19</sup> = 2.450 bln bu (*vs 2.438 bb in '17/18 & 2.294 in '15/16*)
  - Other FSI <sup>2018/19</sup> = 1.480 bln bu (*Record high vs 1.453 bb last 2 years*)