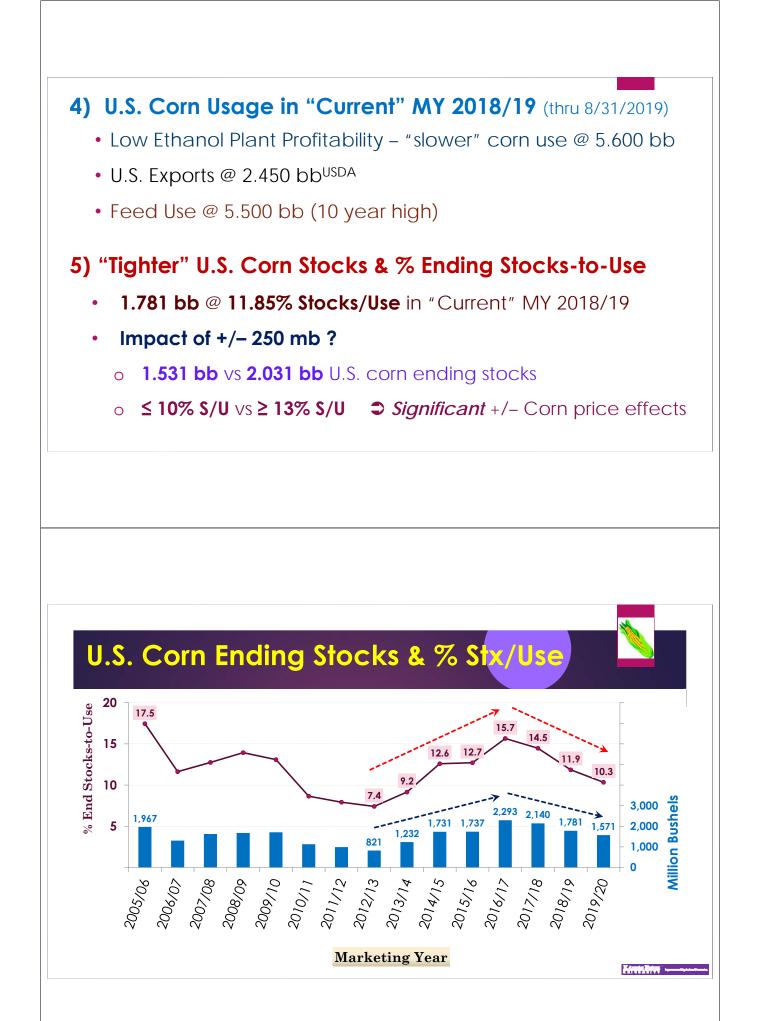

### **U.S. Corn Supply-Use**

- 2018 U.S. Corn & Sorghum Production  $\geq$  2017 Crops
- Large Corn Stocks are limiting Feedgrain Price\$'s
- Low Price\$'s supporting "New Crop" MY 2018/19 Corn Use
  - Ethanol <sup>2018/19</sup> = 5.600 bln bu (*Near record vs* 5.601 bb last year)
  - Livestock Feed <sup>2018/19</sup> = 5.500 bln bu (10 year high vs 5.858 bb in 2007/08)
  - **Exports**<sup>2018/19</sup> = 2.450 bln bu (*vs 2.438 bb in '17/18 & 2.294 in '15/16*)
  - Other FSI <sup>2018/19</sup> = 1.480 bln bu (*Record high vs 1.453 bb last 2 years*)