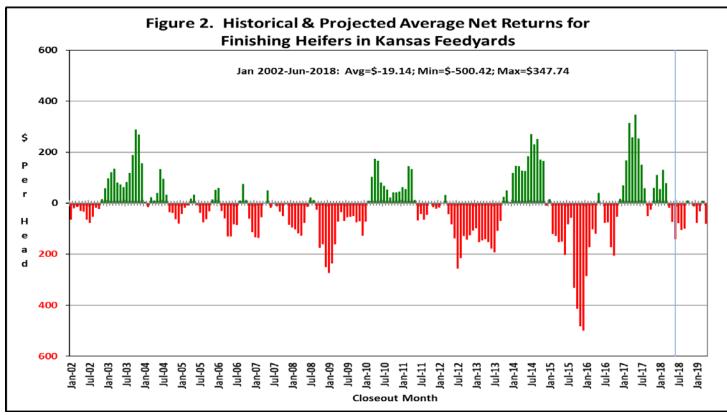

## **Close-out Calculations**

The most recent *Focus on Feedlots* survey provides information on lots closed out in June of 2018. As shown in figures 1 and 2, steers and heifers were estimated to be sold in June at -\$186.40/hd and -\$140.90/hd, respectively.

## **Projected Returns**

Given the one-month lag in *Focus on Feedlots* survey information, market information is available for July of 2018 but realized animal performance data are not yet available. Currently, the net returns projected for closeouts in July are \$109.31/hd and -\$79.18/hd for steers and heifers, respectively (tables 1 and 2). Tables 1 and 2 also present projected net returns for closeouts over the next nine months based on forecasts of both animal performance and market prices. Current projections indicate losses spanning the rest of 2018. Returns for August-October have improved from last month mainly reflecting increased fed cattle price expectations. These tables also include the projected and breakeven values for cattle prices and cost of gain which provide further insight into the sensitivity underlying these projections. Anecdotally producers may have lower cost of gain situations than projected here. Producers are encouraged to carefully compare their own costs and prices with those reported here. Finally, historical and breakeven values are provided in chart format revealing trends over time in fed cattle sales prices (figures 3 and 4), cost of gain (figures 5 and 6), and feeder cattle purchase prices (figures 7 and 8).