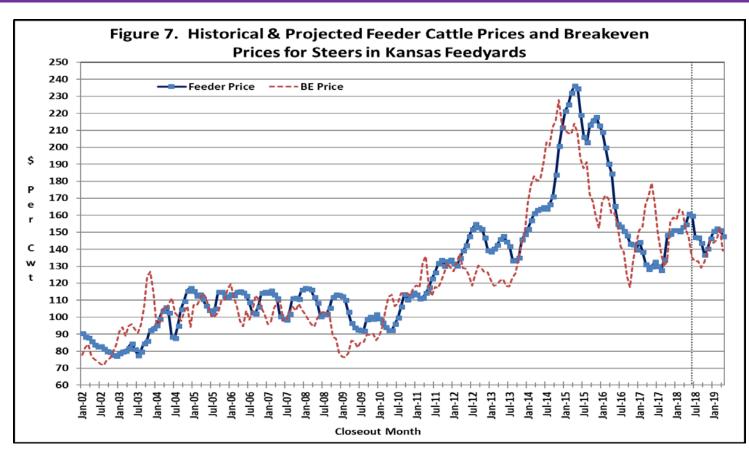

## **Projected Returns**

Given the one-month lag in *Focus on Feedlots* survey information, market information is available for July of 2018 but realized animal performance data are not yet available. Currently, the net returns projected for closeouts in July are \$109.31/hd and -\$79.18/hd for steers and heifers, respectively (tables 1 and 2). Tables 1 and 2 also present projected net returns for closeouts over the next nine months based on forecasts of both animal performance and market prices. Current projections indicate losses spanning the rest of 2018. Returns for August-October have improved from last month mainly reflecting increased fed cattle price expectations. These tables also include the projected and breakeven values for cattle prices and cost of gain which provide further insight into the sensitivity underlying these projections. Anecdotally producers may have lower cost of gain situations than projected here. Producers are encouraged to carefully compare their own costs and prices with those reported here. Finally, historical and breakeven values are provided in chart format revealing trends over time in fed cattle sales prices (figures 3 and 4), cost of gain (figures 5 and 6), and feeder cattle purchase prices (figures 7 and 8).