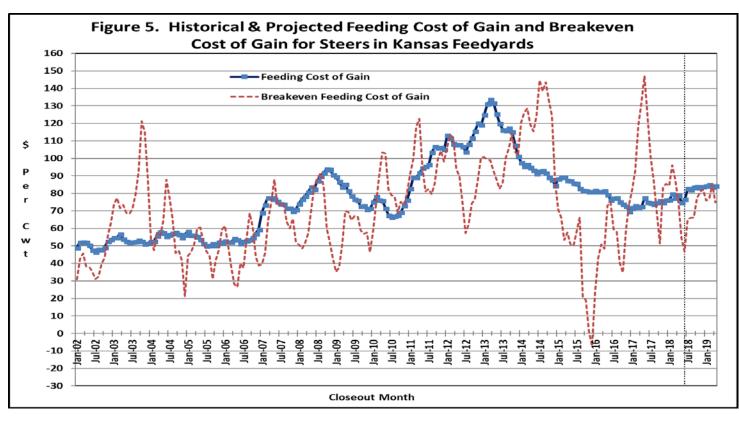

## **Projected Returns**

Given the one-month lag in *Focus on Feedlots* survey information, market information is available for July of 2018 but realized animal performance data are not yet available. Currently, the net returns projected for closeouts in July are \$109.31/hd and -\$79.18/hd for steers and heifers, respectively (tables 1 and 2). Tables 1 and 2 also present projected net returns for closeouts over the next nine months based on forecasts of both animal performance and market prices. Current projections indicate losses spanning the rest of 2018. Returns for August-October have improved from last month mainly reflecting increased fed cattle price expectations. These tables also include the projected and breakeven values for cattle prices and cost of gain which provide further insight into the sensitivity underlying these projections. Anecdotally producers may have lower cost of gain situations than projected here. Producers are encouraged to carefully compare their own costs and prices with those reported here. Finally, historical and breakeven values are provided in chart format revealing trends over time in fed cattle sales prices (figures 3 and 4), cost of gain (figures 5 and 6), and feeder cattle purchase prices (figures 7 and 8).