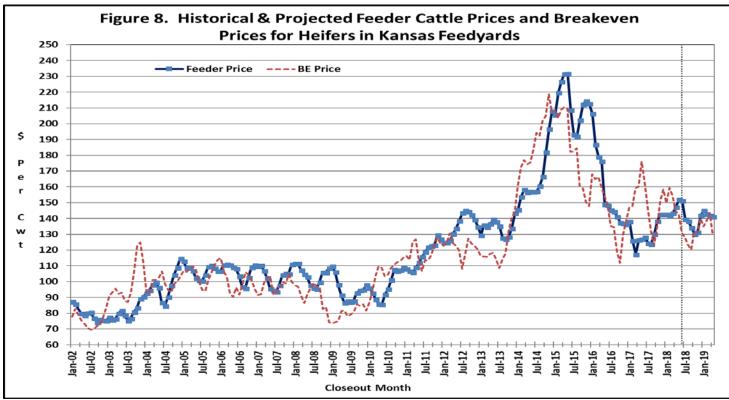

## **Projected Returns**

Given the one-month lag in *Focus on Feedlots* survey information, market information is available for July of 2018 but realized animal performance data are not yet available. Currently, the net returns projected for closeouts in July are \$109.31/hd and -\$79.18/hd for steers and heifers, respectively (tables 1 and 2). Tables 1 and 2 also present projected net returns for closeouts over the next nine months based on forecasts of both animal performance and market prices. Current projections indicate losses spanning the rest of 2018. Returns for August-October have improved from last month mainly reflecting increased fed cattle price expectations. These tables also include the projected and breakeven values for cattle prices and cost of gain which provide further insight into the sensitivity underlying these projections. Anecdotally producers may have lower cost of gain situations than projected here. Producers are encouraged to carefully compare their own costs and prices with those reported here. Finally, historical and breakeven values are provided in chart format revealing trends over time in fed cattle sales prices (figures 3 and 4), cost of gain (figures 5 and 6), and feeder cattle purchase prices (figures 7 and 8).