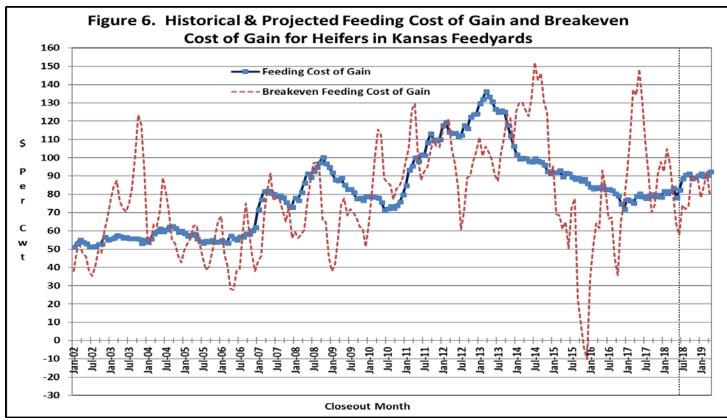

## **Projected Returns**

Given the one-month lag in *Focus on Feedlots* survey information, market information is available for July of 2018 but realized animal performance data are not yet available. Currently, the net returns projected for closeouts in July are \$109.31/hd and -\$79.18/hd for steers and heifers, respectively (tables 1 and 2). Tables 1 and 2 also present projected net returns for closeouts over the next nine months based on forecasts of both animal performance and market prices. Current projections indicate losses spanning the rest of 2018. Returns for August-October have improved from last month mainly reflecting increased fed cattle price expectations. These tables also include the projected and breakeven values for cattle prices and cost of gain which provide further insight into the sensitivity underlying these projections. Anecdotally producers may have lower cost of gain situations than projected here. Producers are encouraged to carefully compare their own costs and prices with those reported here. Finally, historical and breakeven values are provided in chart format revealing trends over time in fed cattle sales prices (figures 3 and 4), cost of gain (figures 5 and 6), and feeder cattle purchase prices (figures 7 and 8).