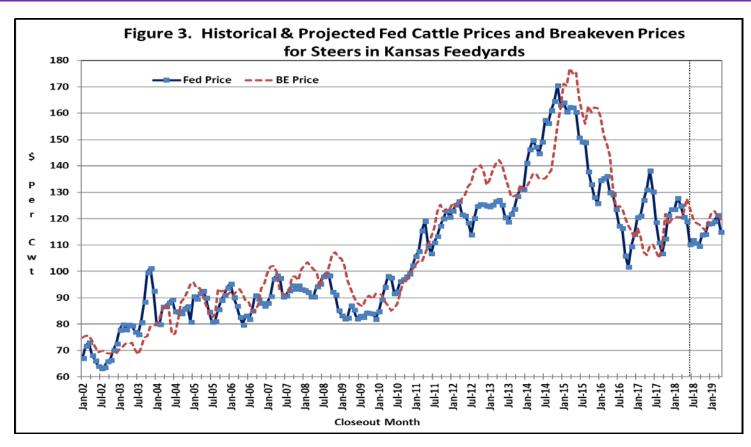

## **Projected Returns**

Given the one-month lag in *Focus on Feedlots* survey information, market information is available for July of 2018 but realized animal performance data are not yet available. Currently, the net returns projected for closeouts in July are \$109.31/hd and -\$79.18/hd for steers and heifers, respectively (tables 1 and 2). Tables 1 and 2 also present projected net returns for closeouts over the next nine months based on forecasts of both animal performance and market prices. Current projections indicate losses spanning the rest of 2018. Returns for August-October have improved from last month mainly reflecting increased fed cattle price expectations. These tables also include the projected and breakeven values for cattle prices and cost of gain which provide further insight into the sensitivity underlying these projections. Anecdotally producers may have lower cost of gain situations than projected here. Producers are encouraged to carefully compare their own costs and prices with those reported here. Finally, historical and breakeven values are provided in chart format revealing trends over time in fed cattle sales prices (figures 3 and 4), cost of gain (figures 5 and 6), and feeder cattle purchase prices (figures 7 and 8).