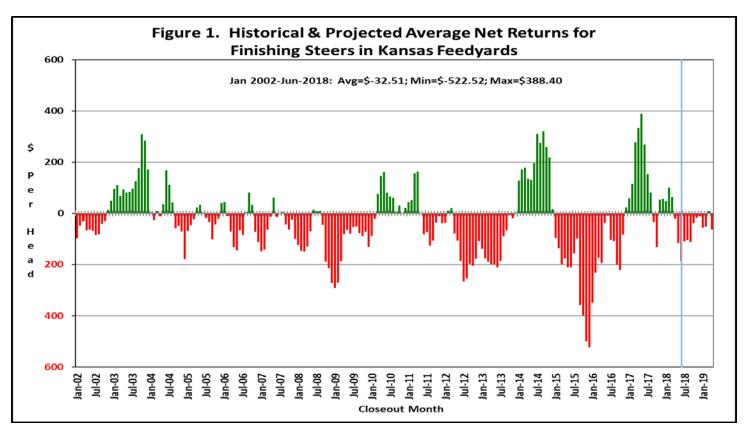

## **Close-out Calculations**

The most recent *Focus on Feedlots* survey provides information on lots closed out in June of 2018. As shown in figures 1 and 2, steers and heifers were estimated to be sold in June at -\$186.40/hd and -\$140.90/hd, respectively.

## **Projected Returns**

Given the one-month lag in *Focus on Feedlots* survey information, market information is available for July of 2018 but realized animal performance data are not yet available. Currently, the net returns projected for closeouts in July are \$109.31/hd and -\$79.18/hd for steers and heifers, respectively (tables 1 and 2). Tables 1 and 2 also present projected net returns for closeouts over the next nine months based on forecasts of both animal performance and market prices. Current projections indicate losses spanning the rest of 2018. Returns for August-October have improved from last month mainly reflecting increased fed cattle price expectations. These tables also include the projected and breakeven values for cattle prices and cost of gain which provide further insight into the sensitivity underlying these projections. Anecdotally producers may have lower cost of gain situations than projected here. Producers are encouraged to carefully compare their own costs and prices with those reported here. Finally, historical and breakeven values are provided in chart format revealing trends over time in fed cattle sales prices (figures 3 and 4), cost of gain (figures 5 and 6), and feeder cattle purchase prices (figures 7 and 8).