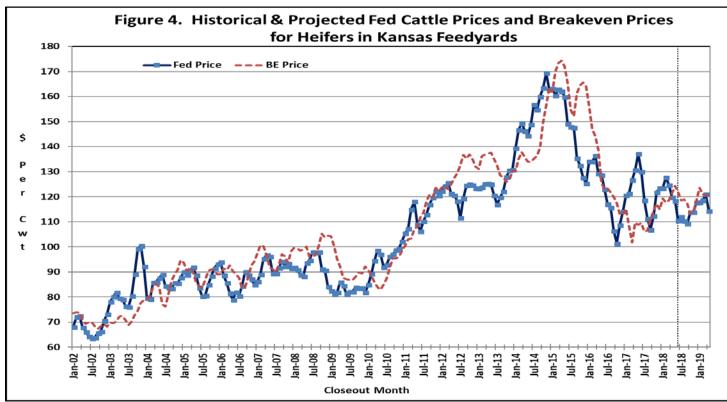

## **Projected Returns**

Given the one-month lag in *Focus on Feedlots* survey information, market information is available for July of 2018 but realized animal performance data are not yet available. Currently, the net returns projected for closeouts in July are \$109.31/hd and -\$79.18/hd for steers and heifers, respectively (tables 1 and 2). Tables 1 and 2 also present projected net returns for closeouts over the next nine months based on forecasts of both animal performance and market prices. Current projections indicate losses spanning the rest of 2018. Returns for August-October have improved from last month mainly reflecting increased fed cattle price expectations. These tables also include the projected and breakeven values for cattle prices and cost of gain which provide further insight into the sensitivity underlying these projections. Anecdotally producers may have lower cost of gain situations than projected here. Producers are encouraged to carefully compare their own costs and prices with those reported here. Finally, historical and breakeven values are provided in chart format revealing trends over time in fed cattle sales prices (figures 3 and 4), cost of gain (figures 5 and 6), and feeder cattle purchase prices (figures 7 and 8).