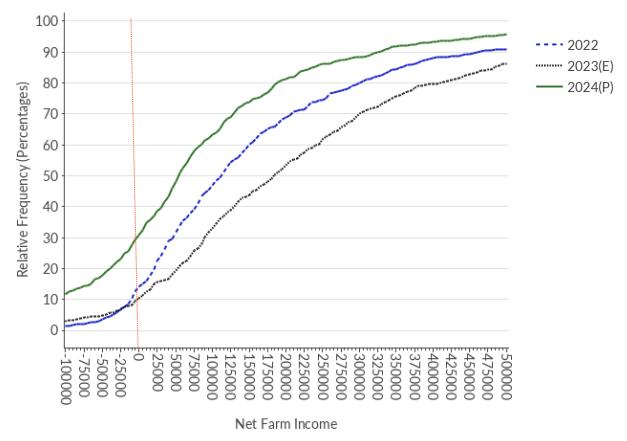

Figure 3 shows a cumulative distribution for the 2022, 2023, and 2024 estimated net farm incomes. At any given NFI amount, the graph shows the percentage of farms that have that particular level of NFI or lower. The 50-percentile point is the median level of NFI. Normally a cumulative distribution shows a line from 0 to 100 percent to represent the entire distribution of farms. However, because there is such a wide variation in NFI, the tails have been trimmed to highlight the main area of the graph. As this figure shows, 30% of the farms in 2024 are expected to have a negative net farm income.