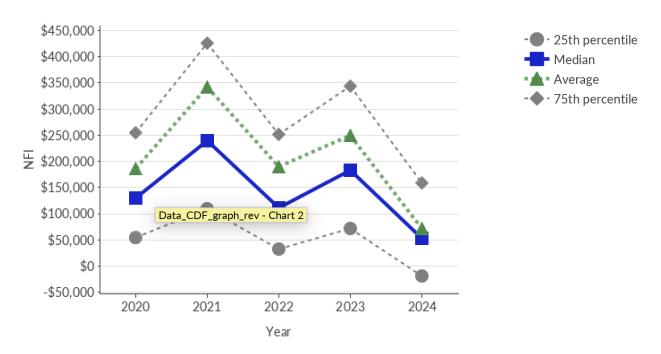

Figure 2 shows the average and median as well as the 25th and 75th percentile of net farm income for 2020 through the estimated 2024 values. The average is higher than the median as some of the larger farms help to raise the overall average. As forecast, 2024 projections still show an average farm earning positive NFI although it is much lower than recent years.